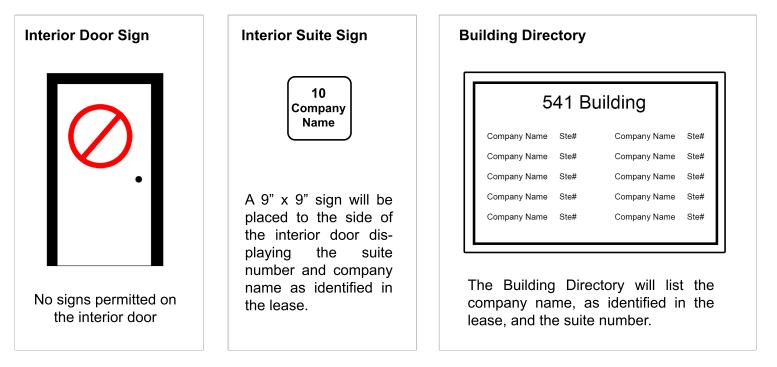

- Your company logo
- · Your company name as identified in the lease
- Hours of operation
- Telephone number
- Your company slogan
- Services offered

Window Sign

No signs are permited on windows.

The use of paper signs are prohibited. The color of the vinyl logo and lettering is the tenant's choice, however, white vinyl is recommended. 777 Properties, Inc. reserves the right to remove any sign that does not comply with the sign policy. The cost of any damage caused by signs that are not in accordance with this sign policy will be responsibility of the tenant. Please submit a sample copy of signs plan for approval by landlord to theresa@777properties.com or fax to 954.968.9877.