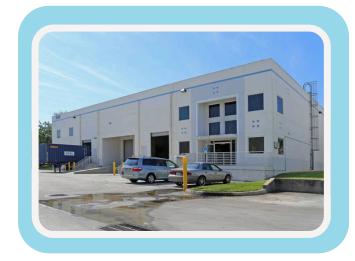

## About 3580 & 3590 warehouse buildings

- Two gorgeous industrial flex warehouse buildings.
- 3580 Building 37,323 SF
- 3590 Building 15,560 SF

### 3580 & 3590 WAREHOUSE BUILDINGS

3580 & 3590 W PROSPECT RD, FORT LAUDERDALE, FL 33309

Michael Shooster **Property Manager** 

Two gorgeous industrial flex warehouse buildings. The ceilings are 23' clear. There are 16 Parking Spaces at 1:1000. Both buildings are 100% leased NNN. This North West Fort Lauderdale location is only 25 minutes from the Ft. Lauderdale International Airport and seaport and fifteen minutes from the beaches.

- 3580 Building 37,323 SF
- 3590 Building 15,560 SF

Don't wait, this property won't last long!