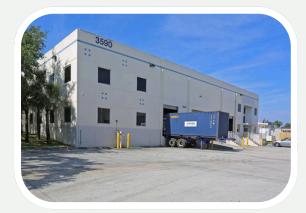

## About 3580 & 3590 warehouse buildings

- Two gorgeous industrial flex warehouse buildings.
- 3580 Building 37,323 SF
- 3590 Building 15,560 SF

- 3580 Building 37,323 SF
- 3590 Building 15,560 SF

Don't wait, this property won't last long!