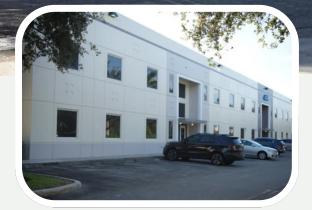

## About 3580 & 3590 warehouse buildings

- Two gorgeous industrial flex warehouse buildings.
- 3580 Building 37,323 SF
- 3590 Building 15,560 SF

- 3580 Building 37,323 SF
- 3590 Building 15,560 SF

Don't wait, this property won't last long!